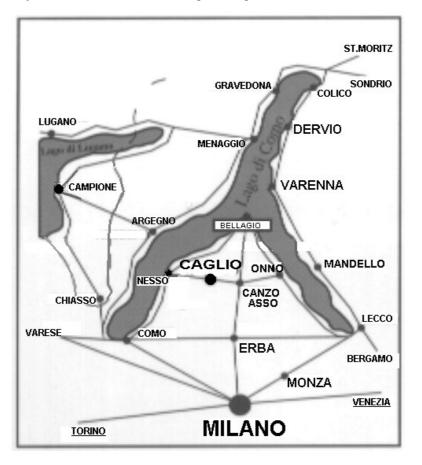

### How reach the trial in Caglio (CO)

**From Turin**: Highway Turin-Milan following on the west ring of Milan to direction Venice and exit to Cinisello Balsamo toward the highway Milan-Lecco direction Lecco. Exit Annone Brianza direction Cesana Brianza, follow to Erba and then follow to CANZO; passing Canzo and the country of Asso trun on left following for Caglio.

**From Chiasso-Como:** Follow to Lecco and then to Erba; after Erba follow for Ponte-Lambro in direction to CANZO; passing Canzo and the country of Asso trun on left following for Caglio.

**From Venice:** Highway Venice-Milan following on the west ring of Milan to direction Turin and exit to Cinisello Balsamo toward the highway Milan-Lecco direction Lecco. Exit Annone Brianza direction Cesana Brianza, follow to Erba and then follow to CANZO; passing Canzo and the country of Asso trun on left following for Caglio.

**From Bergamo:** Follow to Lecco passing the countries of Pontida, Cisano Bergamasco, Brivio. When you are in Lecco follow for Como on the highway Lecco-Milan and exit to Cesana Brianza, and follow to Erba and then follow to CANZO; passing Canzo and the country of Asso trun on left following for Caglio.